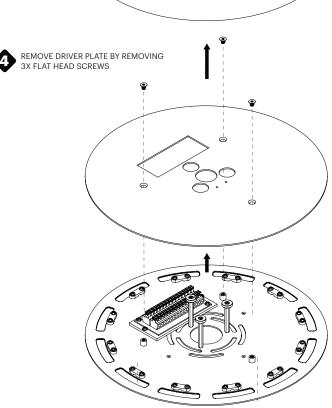

MARK SWAG LOCATIONS REFERENCING THE DIAGRAM AND PROVIDED CHART.

PROVIDED LAMP WIRES ARE 8.9', LAMP HANG HEIGHT REDUCES IN RELATION TO SWAG DISTANCE FROM CANOPY.



| DISTANCE BETWEEN SWAGS |              |                 |                 |                 |
|------------------------|--------------|-----------------|-----------------|-----------------|
| CENTER TO CENTER (A)   |              | BOLA HALO 12    | BOLA HALO 18    | BOLA HALO 22    |
|                        | BOLA HALO 12 | 7″<br>17.8 CM   | 7.5″<br>19.1 CM | 8.5"<br>21.6 CM |
|                        | BOLA HALO 18 | 7.5″<br>19.1 CM | 8″<br>20.3 CM   | 9″<br>22.9 CM   |
|                        | BOLA HALO 22 | 8.5″<br>21.6 CM | 9″<br>22.9 CM   | 10"<br>22.4 CM  |

# Pablo<sup>®</sup>



REMOVE CANOPY COVER, SET ASIDE





## Pablo\* MUITI-IGHT CANOPY







# Pablo\* MULTI-LIGHT CANOPY



NOTE: Cable slot should face canopy center point.



## Pablo\* MUITI-IGHT CANOPY

NOTE: RING WRAPPED IN PROTECTIVE SLEEVE.
LEAVE SLEEVE ATTACHED UNTIL LAMP IS FULLY ASSEMBLED





USE PROVIDED GLOVES WHEN HANDLING LAMP TO AVOID FINGER MARKS.



# Pablo\* MULTI-LIGHT CANOPY



NOTE: STEP 14 APPLIES ONLY TO THE 9" CANOPY ONLY.









## Pablo<sup>®</sup>

ATTACH DRIVER PLATE TO MOUNT PLATE WITH PROVIDED FLAT HEAD SCREWS THREAD WIRES THROUGH CENTER OF DRIVER PLATE





## Pablo\* MUITI-IGHT CANOPY

## **Pablo**\* MULTI-LIGHT CANOPY







CONNECT DRIVERS TO TERMINAL BLOCK.

US: BLACK TO BLACK AND WHITE TO WHITE
EU: BROWN TO BROWN AND BLUE TO BLUE











pg. 14 pg. 15

# Pablo\* MULTI-LIGHT CANOPY



ATTACH CANOPY COV