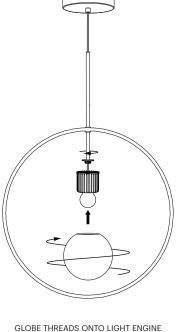

## Pablo\* MUITI-IGHT CANOPY

NOTE: RING WRAPPED IN PROTECTIVE SLEEVE.
LEAVE SLEEVE ATTACHED UNTIL LAMP IS FULLY ASSEMBLED

USE PROVIDED GLOVES WHEN HANDLING LAMP TO AVOID FINGER MARKS.

# Pablo\* MULTI-LIGHT CANOPY

USE PROVIDED GLOVES WHEN HANDLING LAMP TO AVOID FINGER MARKS.

pg. 17

THREAD GLOBE ONTO HEAT SINK AND REMOVE PROTECTIVE SLEEVE FROM RING.