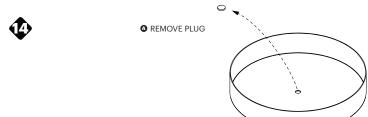

BOLA HALO 12    | BOLA HALO 18    | BOLA HALO 22    |
|                        | BOLA HALO 12 | 7″<br>17.8 CM   | 7.5″<br>19.1 CM | 8.5"<br>21.6 CM |
|                        | BOLA HALO 18 | 7.5″<br>19.1 CM | 8″<br>20.3 CM   | 9″<br>22.9 CM   |
|                        | BOLA HALO 22 | 8.5″<br>21.6 CM | 9″<br>22.9 CM   | 10"<br>22.4 CM  |

# Pablo<sup>®</sup>



REMOVE CANOPY COVER, SET ASIDE





## Pablo\* MUITI-IGHT CANOPY







# Pablo\* MULTI-LIGHT CANOPY



NOTE: Cable slot should face canopy center point.



## Pablo\* MUITI-IGHT CANOPY

NOTE: RING WRAPPED IN PROTECTIVE SLEEVE.
LEAVE SLEEVE ATTACHED UNTIL LAMP IS FULLY ASSEMBLED





USE PROVIDED GLOVES WHEN HANDLING LAMP TO AVOID FINGER MARKS.



# Pablo\* MULTI-LIGHT CANOPY



NOTE: STEP 14 APPLIES ONLY TO THE 9" CANOPY ONLY.









## Pablo<sup>®</sup>

ATTACH DRIVER PLATE TO MOUNT PLATE WITH PROVIDED FLAT HEAD SCREWS THREAD WIRES THROUGH CENTER OF DRIVER PLATE





## Pablo\* MUITI-IGHT CANOPY

## **Pablo**\* MULTI-LIGHT CANOPY







CONNECT DRIVERS TO TERMINAL BLOCK.

US: BLACK TO BLACK AND WHITE TO WHITE
EU: BROWN TO BROWN AND BLUE TO BLUE











pg. 14 pg. 15

# Pablo\* MULTI-LIGHT CANOPY



ATTACH CANOPY COVER

#### CARE INSTRUCTIONS

WIPE CLEAN WITH A SOFT DAMP CLOTH AVOID AMMONIA BASED CLEANER.





USE PROVIDED GLOVES WHEN HANDLING LAMP TO AVOID FINGER MARKS.

# Pablo\* MULTI-LIGHT CANOPY



USE PROVIDED GLOVES WHEN HANDLING LAMP TO AVOID FINGER MARKS.



pg. 17

THREAD GLOBE ONTO HEAT SINK AND REMOVE PROTECTIVE SLEEVE FROM RING.

#### CARE INSTRUCTIONS

WIPE CLEAN WITH A SOFT DAMP CLOTH AVOID AM