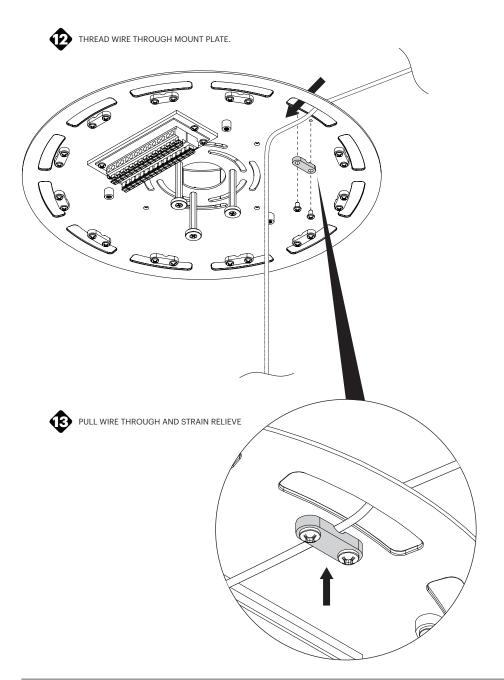

## Pablo\* MUITI-IGHT CANOPY

## **Pablo**\* MULTI-LIGHT CANOPY

CONNECT DRIVERS TO TERMINAL BLOCK.

US: BLACK TO BLACK AND WHITE TO WHITE
EU: BROWN TO BROWN AND BLUE TO BLUE

pg. 14 pg. 15