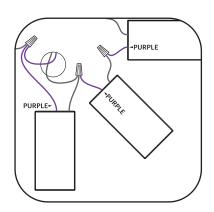

#### 120/240V ASSEMBLY & INSTALLATION INSTRUCTIONS

INFO@PABLODESIGNS.COM 888 MARIN STREET SAN FRANCISCO, CA 94124

PABLODESIGNS.COM

 $\epsilon$ 

- 1.a SECURE DRIVER TO MOUNT BRACKET WITH PROVIDED TAPE. b SECURE MOUNT BRACKET TO JUNCTION BOX OR CEILING USING APPROPRIATE ANCHOR METHODS.
  - IMPORTANT! BE SURE TO REFERENCE CORD PATH DIAGRAM BEFORE MOVING ON. -
- 2. BE SURE TO WEAVE CORD THROUGH ALL NECESSARY PARTS LISTED ABOVE BASED ON LAMP MODEL. a BEND WIRE ENDS BEFORE PASSING THROUGH STRAIN RELIEF. b PASS CORD THROUGH STRAIN RELIEF AND SET LAMP HEIGHT BY FASTENING BOTH (TOP AND SIDE) SET SCREWS. (IF NECESSARY: TRIM EXCESS CORD)
- 3. PLACE FASTENED STRAIN RELIEF ONTO MOUNTING BRACKET. (NOTE! STRAIN RELIEF SHOULD NEST INTO RECESS IN BRACKET SURFACE)
- 4. WIRE DRIVER TO BUILDING (US: BLACK TO BLACK/WHITE TO WHITE) (EU: BLACK TO BROWN/WHITE TO BLUE) NOTE: PURPLE AND GREY WIRES ARE USED ONLY IN 0-10V INSTALLATIONS.
- 5. WIRE DRIVER TO LAMP (RED TO RED/BLUE TO BLACK)
- 6. SECURE CANOPY COVER TO BRACKET ASSEMBLY WITH CANOPY NUT. TIGHTEN UNTIL FIRMLY IN PLACE.