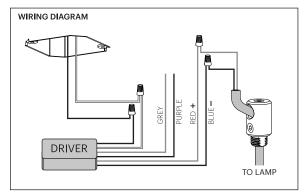

#### 120/240V ASSEMBLY & INSTALLATION INSTRUCTIONS

INFO@PABLODESIGNS.COM 888 MARIN STREET SAN FRANCISCO, CA 94124

PABLODESIGNS.COM

 $\epsilon$ 

- 1.a SECURE DRIVER TO MOUNT BRACKET WITH PROVIDED TAPE. b SECURE MOUNT BRACKET TO JUNCTION BOX OR CEILING USING APPROPRIATE ANCHOR METHODS.
  - IMPORTANT! BE SURE TO REFERENCE CORD PATH DIAGRAM BEFORE MOVING ON. -
- 2. BE SURE TO WEAVE CORD THROUGH ALL NECESSARY PARTS LISTED ABOVE BASED ON LAMP MODEL. a BEND WIRE ENDS BEFORE PASSING THROUGH STRAIN RELIEF. b PASS CORD THROUGH STRAIN RELIEF AND SET LAMP HEIGHT BY FASTENING BOTH (TOP AND SIDE) SET SCREWS. (IF NECESSARY: TRIM EXCESS CORD)
- 3. PLACE FASTENED STRAIN RELIEF ONTO MOUNTING BRACKET. (NOTE! STRAIN RELIEF SHOULD NEST INTO RECESS IN BRACKET SURFACE)
- 4. WIRE DRIVER TO BUILDING (US: BLACK TO BLACK/WHITE TO WHITE) (EU: BLACK TO BROWN/WHITE TO BLUE) NOTE: PURPLE AND GREY WIRES ARE USED ONLY IN 0-10V INSTALLATIONS.
- 5. WIRE DRIVER TO LAMP (RED TO RED/BLUE TO BLACK)
- 6. SECURE CANOPY COVER TO BRACKET ASSEMBLY WITH CANOPY NUT. TIGHTEN UNTIL FIRMLY IN PLACE.