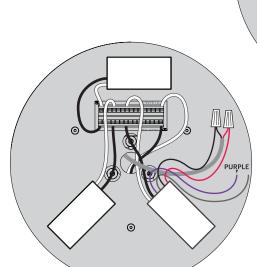

## **Pablo**\* MULTI-LIGHT CANOPY

CONNECT DRIVERS TO TERMINAL BLOCK.

US: BLACK TO BLACK AND WHITE TO WHITE
EU: BROWN TO BROWN AND BLUE TO BLUE

pg. 14 pg. 15