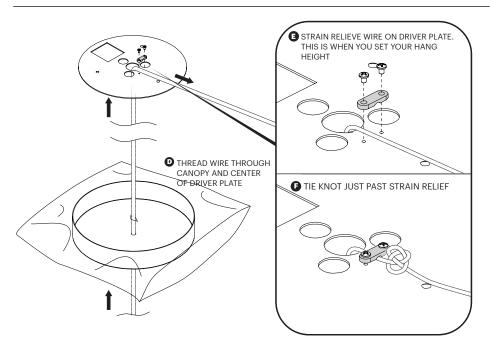

## Pablo\* MUITI-IGHT CANOPY

NOTE: RING WRAPPED IN PROTECTIVE SLEEVE.
LEAVE SLEEVE ATTACHED UNTIL LAMP IS FULLY ASSEMBLED

USE PROVIDED GLOVES WHEN HANDLING LAMP TO AVOID FINGER MARKS.

## Pablo<sup>®</sup>

ATTACH DRIVER PLATE TO MOUNT PLATE WITH PROVIDED FLAT HEAD SCREWS THREAD WIRES THROUGH CENTER OF DRIVER PLATE