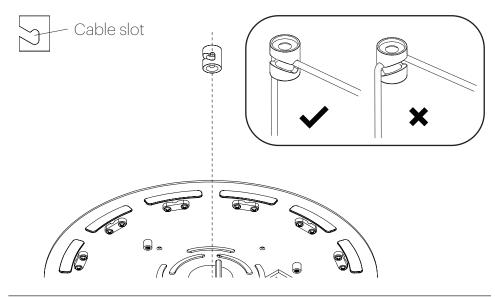

IN RELATION TO SWAG DISTANCE FROM CANOPY.



| DISTANCE BETWEEN SWAGS |              |                 |                 |                 |
|------------------------|--------------|-----------------|-----------------|-----------------|
| CENTER TO CENTER (A)   |              | BOLA HALO 12    | BOLA HALO 18    | BOLA HALO 22    |
|                        | BOLA HALO 12 | 7″<br>17.8 CM   | 7.5″<br>19.1 CM | 8.5"<br>21.6 CM |
|                        | BOLA HALO 18 | 7.5″<br>19.1 CM | 8″<br>20.3 CM   | 9″<br>22.9 CM   |
|                        | BOLA HALO 22 | 8.5″<br>21.6 CM | 9″<br>22.9 CM   | 10"<br>22.4 CM  |

# Pablo<sup>®</sup>



REMOVE CANOPY COVER, SET ASIDE





## Pablo\* MUITI-IGHT CANOPY







# Pablo\* MULTI-LIGHT CANOPY



NOTE: Cable slot should face canopy center point.



## Pablo\* MUITI-IGHT CANOPY

NOTE: RING WRAPPED IN PROTECTIVE SLEEVE.
LEAVE SLEEVE ATTACHED UNTIL LAMP IS FULLY ASSEMBLED





USE PROVIDED GLOVES WHEN HANDLING LAMP TO AVOID FINGER MARKS.



# Pablo\* MULTI-LIGHT CANOPY



NOTE: STEP 14 APPLIES ONLY TO THE 9" CANOPY ONLY.









## Pablo<sup>®</sup>

ATTACH DRIVER PLATE TO MOUNT PLATE WITH PROVIDED FLAT HEAD SCREWS THREAD WIRES THROUGH CENTER OF DRIVER PLATE





## Pablo\* MUITI-IGHT CANOPY

## **Pablo**\* MULTI-LIGHT CANOPY







CONNECT DRIVERS TO TERMINAL BLOCK.

US: BLACK TO BLACK AND WHITE TO WHITE
EU: BROWN TO BROWN AND BLUE TO BLUE











pg. 14 pg. 15

# Pablo\* MULTI-LIGHT CANOPY



ATTACH CANOPY COVER

#### CARE INSTRUCTIONS

WIPE CLEAN WITH A SOFT DAMP CLOTH AVOID AMMONIA BASED CLEANER.





USE PROVIDED GLOVES WHEN