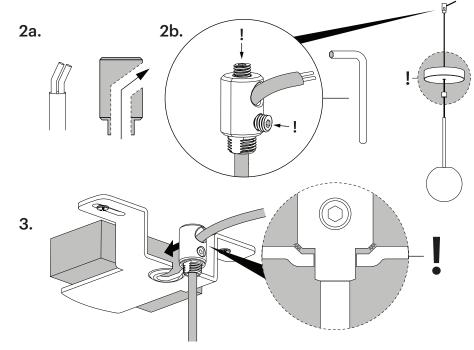

#### 120/240V ASSEMBLY & INSTALLATION INSTRUCTIONS

INFO@PABLODESIGNS.COM 888 MARIN STREET SAN FRANCISCO, CA 94124

PABLODESIGNS.COM

 $\epsilon$ 

- 1.a SECURE DRIVER TO MOUNT BRACKET WITH PROVIDED TAPE. b SECURE MOUNT BRACKET TO JUNCTION BOX OR CEILING USING APPROPRIATE ANCHOR METHODS.
  - IMPORTANT! BE SURE TO REFERENCE CORD PATH DIAGRAM BEFORE MOVING ON. -
- 2. BE SURE TO WEAVE CORD THROUGH ALL NECESSARY PARTS LISTED ABOVE BASED ON LAMP MODEL. a BEND WIRE ENDS BEFORE PASSING THROUGH STRAIN RELIEF. b PASS CORD THROUGH STRAIN RELIEF AND SET LAMP HEIGHT BY FASTENING BOTH (TOP AND SIDE) SET SCREWS. (IF NECESSARY: TRIM EXCESS CORD)
- 3. PLACE FASTENED STRAIN RELIEF ONTO MOUNTING BRACKET. (NOTE! STRAIN RELIEF SHOULD NEST INTO RECESS IN BRACKET SURFACE)
- 4. WIRE DRIVER TO BUILDING (US: BLACK TO BLACK/WHITE TO WHITE) (EU: BLACK TO BROWN/WHITE TO BLUE) NOTE: PURPLE AND GREY WIRES ARE USED ONLY IN 0-10V INSTALLATIONS.
- 5. WIRE DRIVER TO LAMP (RED TO RED/BLUE TO BLACK)
- 6. SECURE CANOPY COVER TO BRACKET ASSEMBLY WITH CANOPY NUT. TIGHTEN UNTIL FIRMLY IN PLACE.

4-5.

6.

**BOLA HALO PENDANT ASSEMBLY** 