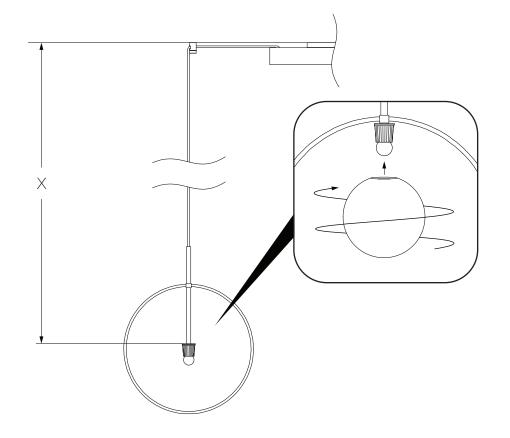

# MULTI-LIGHT CANOPY 9" and 12"

BOLA HALO PENDANT

**ASSEMBLY & INSTALLATION INSTRUCTIONS** 

LOCATE BUILDING POWER FEED/JUNCTION BOX

DETERMINE AND MARK SWAG LOCATIONS REFERENCING THE DIAGRAM AND PROVIDED CHART.

PROVIDED LAMP WIRES ARE 8.9', LAMP HANG HEIGHT REDUCES IN RELATION TO SWAG DISTANCE FROM CANOPY.

| DISTANCE BETWEEN SWAGS |              |                 |                 |                 |
|------------------------|--------------|-----------------|-----------------|-----------------|
| CENTER TO CENTER (A)   |              | BOLA HALO 12    | BOLA HALO 18    | BOLA HALO 22    |
|                        | BOLA HALO 12 | 7″<br>17.8 CM   | 7.5″<br>19.1 CM | 8.5"<br>21.6 CM |
|                        | BOLA HALO 18 | 7.5″<br>19.1 CM | 8″<br>20.3 CM   | 9″<br>22.9 CM   |
|                        | BOLA HALO 22 | 8.5″<br>21.6 CM | 9″<br>22.9 CM   | 10"<br>22.4 CM  |