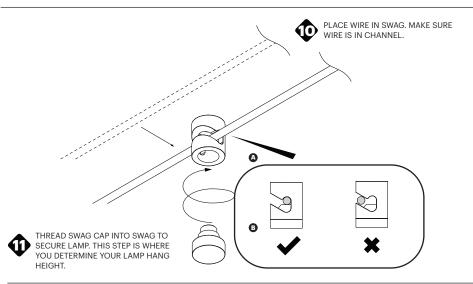

4-5.

6.

**BOLA HALO PENDANT ASSEMBLY** 

# MULTI-LIGHT CANOPY 9" and 12"

BOLA HALO PENDANT

**ASSEMBLY & INSTALLATION INSTRUCTIONS** 

LOCATE BUILDING POWER FEED/JUNCTION BOX

DETERMINE AND MARK SWAG LOCATIONS REFERENCING THE DIAGRAM AND PROVIDED CHART.