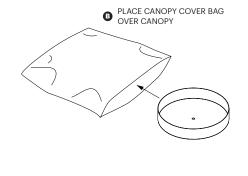

OLA HALO 12    | BOLA HALO 18    | BOLA HALO 22    |
|                        | BOLA HALO 12 | 7″<br>17.8 CM   | 7.5″<br>19.1 CM | 8.5"<br>21.6 CM |
|                        | BOLA HALO 18 | 7.5″<br>19.1 CM | 8″<br>20.3 CM   | 9″<br>22.9 CM   |
|                        | BOLA HALO 22 | 8.5″<br>21.6 CM | 9″<br>22.9 CM   | 10"<br>22.4 CM  |

# Pablo<sup>®</sup>



REMOVE CANOPY COVER, SET ASIDE





## Pablo\* MUITI-IGHT CANOPY







# Pablo\* MULTI-LIGHT CANOPY



NOTE: Cable slot should face canopy center point.



## Pablo\* MUITI-IGHT CANOPY

NOTE: RING WRAPPED IN PROTECTIVE SLEEVE.
LEAVE SLEEVE ATTACHED UNTIL LAMP IS FULLY ASSEMBLED





USE PROVIDED GLOVES WHEN HANDLING LAMP TO AVOID FINGER MARKS.



# Pablo\* MULTI-LIGHT CANOPY



NOTE: STEP 14 APPLIES ONLY TO THE 9" CANOPY ONLY.









## Pablo<sup>®</sup>

ATTACH DRIVER PLATE TO MOUNT PLATE WITH PROVIDED FLAT HEAD SCREWS THREAD WIRES THROUGH CENTER OF DRIVER PLATE





## Pablo\* MUITI-IGHT CANOPY

## **Pablo**\* MULTI-LIGHT CANOPY







CONNECT DRIVERS TO TERMINAL BLOCK.

US: BLACK TO BLACK AND WHITE TO WHITE
EU: BROWN TO BROWN AND BLUE TO BLUE











pg. 14 pg. 15

# Pablo\* MULTI-LIGHT CANOPY



ATTACH CANOPY COVER

#### CARE INSTRUCTIONS

WIPE CLEAN WITH A SOFT DAMP CLOTH AVOID AMMONIA BASED CLEANER.





USE PROVIDED GLOVES WHEN HANDLING LAMP TO AVOID FINGER MARKS.

# Pablo\* MULTI-LIGHT CANOPY



USE PROVIDED GLOVES WHEN HANDLING LAMP TO AVOID FINGER MARKS.



pg. 17

THREAD GLOBE ONTO HEAT SINK AND REMOVE PROTECTIVE SLEEVE FROM RING.

#### CARE INSTRUCTIONS

WIPE CLEAN WITH A SOFT DAMP CLOTH AVOID AMMO