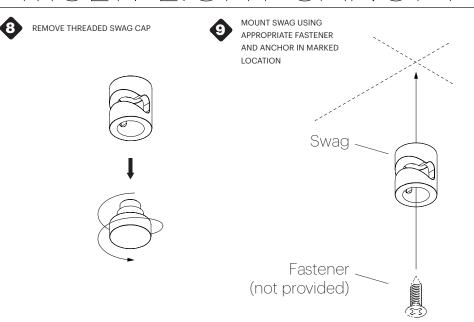

4-5.

6.

**BOLA HALO PENDANT ASSEMBLY** 

# MULTI-LIGHT CANOPY 9" and 12"

BOLA HALO PENDANT

**ASSEMBLY & INSTALLATION INSTRUCTIONS** 

LOCATE BUILDING POWER FEED/JUNCTION BOX

DETERMINE AND MARK SWAG LOCATIONS REFERENCING THE DIAGRAM AND PROVIDED CHART.