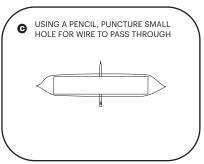

A HALO 12    | BOLA HALO 18    | BOLA HALO 22    |
|                        | BOLA HALO 12 | 7″<br>17.8 CM   | 7.5″<br>19.1 CM | 8.5"<br>21.6 CM |
|                        | BOLA HALO 18 | 7.5″<br>19.1 CM | 8″<br>20.3 CM   | 9″<br>22.9 CM   |
|                        | BOLA HALO 22 | 8.5″<br>21.6 CM | 9″<br>22.9 CM   | 10"<br>22.4 CM  |

# Pablo<sup>®</sup>



REMOVE CANOPY COVER, SET ASIDE





## Pablo\* MUITI-IGHT CANOPY







# Pablo\* MULTI-LIGHT CANOPY



NOTE: Cable slot should face canopy center point.



## Pablo\* MUITI-IGHT CANOPY

NOTE: RING WRAPPED IN PROTECTIVE SLEEVE.
LEAVE SLEEVE ATTACHED UNTIL LAMP IS FULLY ASSEMBLED





USE PROVIDED GLOVES WHEN HANDLING LAMP TO AVOID FINGER MARKS.



# Pablo\* MULTI-LIGHT CANOPY



NOTE: STEP 14 APPLIES ONLY TO THE 9" CANOPY ONLY.









## Pablo<sup>®</sup>

ATTACH DRIVER PLATE TO MOUNT PLATE WITH PROVIDED FLAT HEAD SCREWS THREAD WIRES THROUGH CENTER OF DRIVER PLATE





## Pablo\* MUITI-IGHT CANOPY

## **Pablo**\* MULTI-LIGHT CANOPY







CONNECT DRIVERS TO TERMINAL BLOCK.

US: BLACK TO BLACK AND WHITE TO WHITE
EU: BROWN TO BROWN AND BLUE TO BLUE











pg. 14 pg. 15

# Pablo\* MULTI-LIGHT CANOPY



ATTACH CANOPY COVER

#### CARE INSTRUCTIONS

WIPE CLEAN WITH A SOFT DAMP CLOTH AVOID AMMONIA BASED CLEANER.





USE PROVIDED GLOVES WHEN HANDLING LAMP TO AVOID FINGER MARKS.

# Pablo\* MULTI-LIGHT CANOPY



USE PROVIDED GLOVES WHEN HANDLING LAMP TO AVOID FINGER MARKS.



pg. 17

THREAD GLOBE ONTO HEAT SINK AND REMOVE PROTECTIVE SLEEVE FROM RING.

#### CARE INSTRUCTIONS

WIPE CLEAN WITH A SOFT DAMP CLOTH AVOID AMMONI