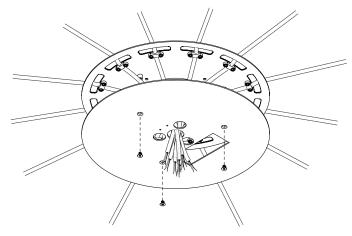

21.6 CM |
|                        | BOLA HALO 18 | 7.5″<br>19.1 CM | 8″<br>20.3 CM   | 9″<br>22.9 CM   |
|                        | BOLA HALO 22 | 8.5″<br>21.6 CM | 9″<br>22.9 CM   | 10"<br>22.4 CM  |

# Pablo<sup>®</sup>



REMOVE CANOPY COVER, SET ASIDE





## Pablo\* MUITI-IGHT CANOPY







# Pablo\* MULTI-LIGHT CANOPY



NOTE: Cable slot should face canopy center point.



## Pablo\* MUITI-IGHT CANOPY

NOTE: RING WRAPPED IN PROTECTIVE SLEEVE.
LEAVE SLEEVE ATTACHED UNTIL LAMP IS FULLY ASSEMBLED





USE PROVIDED GLOVES WHEN HANDLING LAMP TO AVOID FINGER MARKS.



# Pablo\* MULTI-LIGHT CANOPY



NOTE: STEP 14 APPLIES ONLY TO THE 9" CANOPY ONLY.









## Pablo<sup>®</sup>

ATTACH DRIVER PLATE TO MOUNT PLATE WITH PROVIDED FLAT HEAD SCREWS THREAD WIRES THROUGH CENTER OF DRIVER PLATE





## Pablo\* MUITI-IGHT CANOPY

## **Pablo**\* MULTI-LIGHT CANOPY







CONNECT DRIVERS TO TERMINAL BLOCK.

US: BLACK TO BLACK AND WHITE TO WHITE
EU: BROWN TO BROWN AND BLUE TO BLUE











pg. 14 pg. 15

# Pablo\* MULTI-LIGHT CANOPY



ATTACH CANOPY COVER

#### CARE INSTRUCTIONS

WIPE CLEAN WITH A SOFT DAMP CLOTH AVOID AMMONIA BASED CLEANER.





USE PROVIDED GLOVES WHEN HANDLING LAMP TO AVOID FINGER MARKS.

# Pablo\* MULTI-LIGHT CANOPY



USE PROVIDED GLOVES WHEN HANDLING LAMP TO AVOID FINGER MARKS.



pg. 17

THREAD GLOBE ONTO HEAT SINK AND REMOVE PROTECTIVE SLEEVE FROM RING.

#### CARE INSTRUCTIONS

WIPE CLEAN WITH A SOFT DAMP CLOTH AVOID AMMONIA BASED CLEANER.



INFO@PABLODESIGNS.COM INFO@PABLODESIGNS.EU

888 MARIN STREET SAN FRANCISCO, CA 94124

PABLODESIGNS.COM PABLODESIGNS.E