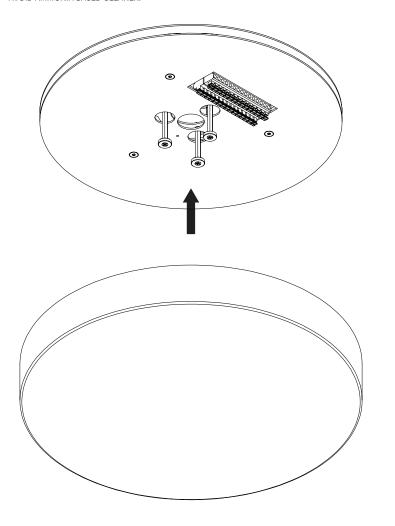

# Pablo<sup>®</sup>

REMOVE CANOPY COVER, SET ASIDE

# Pablo\* MULTI-LIGHT CANOPY

ATTACH CANOPY COVER