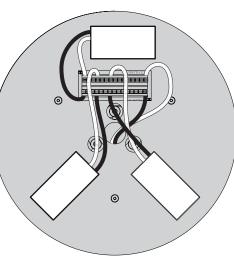

# Pablo\* MULTI-LIGHT CANOPY

NOTE: Cable slot should face canopy center point.

# Pablo\* MULTI-LIGHT CANOPY

ATTACH CANOPY COVER