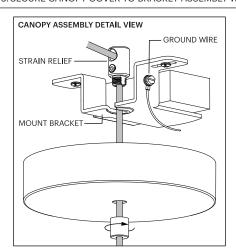

#### 120/240V ASSEMBLY & INSTALLATION INSTRUCTIONS

INFO@PABLODESIGNS.COM 888 MARIN STREET SAN FRANCISCO, CA 94124

PABLODESIGNS.COM

 $\epsilon$ 

- 1.a SECURE DRIVER TO MOUNT BRACKET WITH PROVIDED TAPE. b SECURE MOUNT BRACKET TO JUNCTION BOX OR CEILING USING APPROPRIATE ANCHOR METHODS.
  - IMPORTANT! BE SURE TO REFERENCE CORD PATH DIAGRAM BEFORE MOVING ON. -
- 2. BE SURE TO WEAVE CORD THROUGH ALL NECESSARY PARTS LISTED ABOVE BASED ON LAMP MODEL. a BEND WIRE ENDS BEFORE PASSING THROUGH STRAIN RELIEF. b PASS CORD THROUGH STRAIN RELIEF AND SET LAMP HEIGHT BY FASTENING BOTH (TOP AND SIDE) SET SCREWS. (IF NECESSARY: TRIM EXCESS CORD)
- 3. PLACE FASTENED STRAIN RELIEF ONTO MOUNTING BRACKET. (NOTE! STRAIN RELIEF SHOULD NEST INTO RECESS IN BRACKET SURFACE)
- 4. WIRE DRIVER TO BUILDING (US: BLACK TO BLACK/WHITE TO WHITE) (EU: BLACK TO BROWN/WHITE TO BLUE) NOTE: PURPLE AND GREY WIRES ARE USED ONLY IN 0-10V INSTALLATIONS.
- 5. WIRE DRIVER TO LAMP (RED TO RED/BLUE TO BLACK)
- 6. SECURE CANOPY COVER TO BRACKET ASSEMBLY WITH CANOPY NUT. TIGHTEN UNTIL FIRMLY IN PLACE.

4-5.

6.

**BOLA HALO PENDANT ASSEMBLY** 