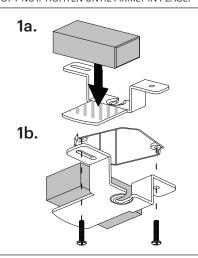

#### 120/240V ASSEMBLY & INSTALLATION INSTRUCTIONS

INFO@PABLODESIGNS.COM 888 MARIN STREET SAN FRANCISCO, CA 94124

PABLODESIGNS.COM

 $\epsilon$ 

- 1.a SECURE DRIVER TO MOUNT BRACKET WITH PROVIDED TAPE. b SECURE MOUNT BRACKET TO JUNCTION BOX OR CEILING USING APPROPRIATE ANCHOR METHODS.
  - IMPORTANT! BE SURE TO REFERENCE CORD PATH DIAGRAM BEFORE MOVING ON. -
- 2. BE SURE TO WEAVE CORD THROUGH ALL NECESSARY PARTS LISTED ABOVE BASED ON LAMP MODEL. a BEND WIRE ENDS BEFORE PASSING THROUGH STRAIN RELIEF. b PASS CORD THROUGH STRAIN RELIEF AND SET LAMP HEIGHT BY FASTENING BOTH (TOP AND SIDE) SET SCREWS. (IF NECESSARY: TRIM EXCESS CORD)
- 3. PLACE FASTENED STRAIN RELIEF ONTO MOUNTING BRACKET. (NOTE! STRAIN RELIEF SHOULD NEST INTO RECESS IN BRACKET SURFACE)
- 4. WIRE DRIVER TO BUILDING (US: BLACK TO BLACK/WHITE TO WHITE) (EU: BLACK TO BROWN/WHITE TO BLUE) NOTE: PURPLE AND GREY WIRES ARE USED ONLY IN 0-10V INSTALLATIONS.
- 5. WIRE DRIVER TO LAMP (RED TO RED/BLUE TO BLACK)
- 6. SECURE CANOPY COVER TO BRACKET ASSEMBLY WITH CANOPY NUT. TIGHTEN UNTIL FIRMLY IN PLACE.

4-5.

6.

**BOLA HALO PENDANT ASSEMBLY** 