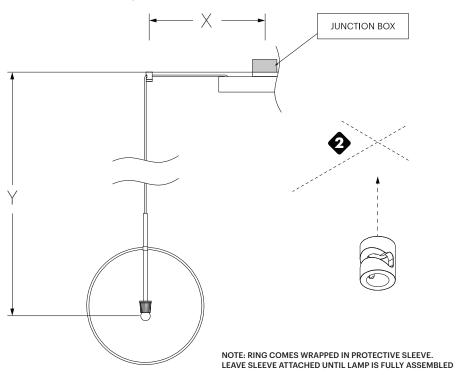

# MULTI-LIGHT CANOPY 9" and 12"

BOLA HALO PENDANT

**ASSEMBLY & INSTALLATION INSTRUCTIONS** 

LOCATE BUILDING POWER FEED/JUNCTION BOX

DETERMINE AND MARK SWAG LOCATIONS REFERENCING THE DIAGRAM AND PROVIDED CHART.

PROVIDED LAMP WIRES ARE 8.9', LAMP HANG HEIGHT REDUCES IN RELATION TO SWAG DISTANCE FROM CANOPY.

| DISTANCE BETWEEN SWAGS |              |                 |                 |                 |
|------------------------|--------------|-----------------|-----------------|-----------------|
| CENTER TO CENTER (A)   |              | BOLA HALO 12    | BOLA HALO 18    | BOLA HALO 22    |
|                        | BOLA HALO 12 | 7″<br>17.8 CM   | 7.5″<br>19.1 CM | 8.5"<br>21.6 CM |
|                        | BOLA HALO 18 | 7.5″<br>19.1 CM | 8″<br>20.3 CM   | 9″<br>22.9 CM   |
|                        | BOLA HALO 22 | 8.5″<br>21.6 CM | 9″<br>22.9 CM   | 10"<br>22.4 CM  |

## Pablo\* MUITI-IGHT CANOPY

NOTE: RING WRAPPED IN PROTECTIVE SLEEVE.
LEAVE SLEEVE ATTACHED UNTIL LAMP IS FULLY ASSEMBLED

USE PROVIDED GLOVES WHEN HANDLING LAMP TO AVOID FINGER MARKS.