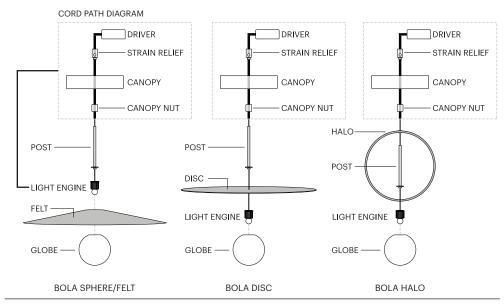

#### 120/240V ASSEMBLY & INSTALLATION INSTRUCTIONS

INFO@PABLODESIGNS.COM 888 MARIN STREET SAN FRANCISCO, CA 94124

PABLODESIGNS.COM

 $\epsilon$ 

- 1.a SECURE DRIVER TO MOUNT BRACKET WITH PROVIDED TAPE. b SECURE MOUNT BRACKET TO JUNCTION BOX OR CEILING USING APPROPRIATE ANCHOR METHODS.
  - IMPORTANT! BE SURE TO REFERENCE CORD PATH DIAGRAM BEFORE MOVING ON. -
- 2. BE SURE TO WEAVE CORD THROUGH ALL NECESSARY PARTS LISTED ABOVE BASED ON LAMP MODEL. a BEND WIRE ENDS BEFORE PASSING THROUGH STRAIN RELIEF. b PASS CORD THROUGH STRAIN RELIEF AND SET LAMP HEIGHT BY FASTENING BOTH (TOP AND SIDE) SET SCREWS. (IF NECESSARY: TRIM EXCESS CORD)
- 3. PLACE FASTENED STRAIN RELIEF ONTO MOUNTING BRACKET. (NOTE! STRAIN RELIEF SHOULD NEST INTO RECESS IN BRACKET SURFACE)
- 4. WIRE DRIVER TO BUILDING (US: BLACK TO BLACK/WHITE TO WHITE) (EU: BLACK TO BROWN/WHITE TO BLUE) NOTE: PURPLE AND GREY WIRES ARE USED ONLY IN 0-10V INSTALLATIONS.
- 5. WIRE DRIVER TO LAMP (RED TO RED/BLUE TO BLACK)
- 6. SECURE CANOPY COVER TO BRACKET ASSEMBLY WITH CANOPY NUT. TIGHTEN UNTIL FIRMLY IN PLACE.

4-5.

6.

**BOLA HALO PENDANT ASSEMBLY** 