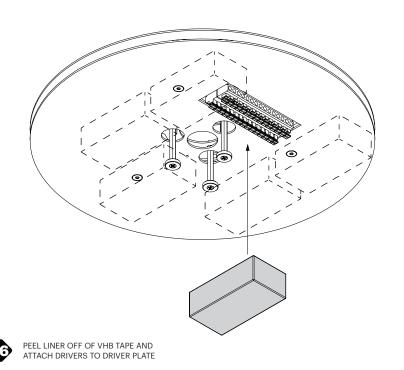

## Pablo<sup>®</sup>

ATTACH DRIVER PLATE TO MOUNT PLATE WITH PROVIDED FLAT HEAD SCREWS THREAD WIRES THROUGH CENTER OF DRIVER PLATE

## **Pablo**\* MULTI-LIGHT CANOPY

CONNECT DRIVERS TO TERMINAL BLOCK.

US: BLACK TO BLACK AND WHITE TO WHITE
EU: BROWN TO BROWN AND BLUE TO BLUE

pg. 14 pg. 15