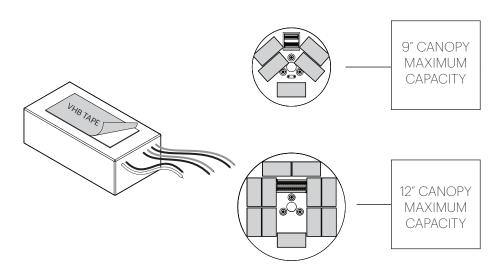

# MULTI-LIGHT CANOPY 9" and 12"

BOLA HALO PENDANT

**ASSEMBLY & INSTALLATION INSTRUCTIONS** 

LOCATE BUILDING POWER FEED/JUNCTION BOX

DETERMINE AND MARK SWAG LOCATIONS REFERENCING THE DIAGRAM AND PROVIDED CHART.

PROVIDED LAMP WIRES ARE 8.9', LAMP HANG HEIGHT REDUCES IN RELATION TO SWAG DISTANCE FROM CANOPY.

| DISTANCE BETWEEN SWAGS |              |                 |                 |                 |
|------------------------|--------------|-----------------|-----------------|-----------------|
| CENTER TO CENTER (A)   |              | BOLA HALO 12    | BOLA HALO 18    | BOLA HALO 22    |
|                        | BOLA HALO 12 | 7″<br>17.8 CM   | 7.5″<br>19.1 CM | 8.5"<br>21.6 CM |
|                        | BOLA HALO 18 | 7.5″<br>19.1 CM | 8″<br>20.3 CM   | 9″<br>22.9 CM   |
|                        | BOLA HALO 22 | 8.5″<br>21.6 CM | 9″<br>22.9 CM   | 10"<br>22.4 CM  |