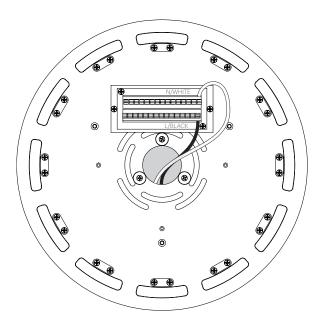

## **Pablo**\* MULTI-LIGHT CANOPY

CONNECT DRIVERS TO TERMINAL BLOCK.

US: BLACK TO BLACK AND WHITE TO WHITE
EU: BROWN TO BROWN AND BLUE TO BLUE

pg. 14 pg. 15