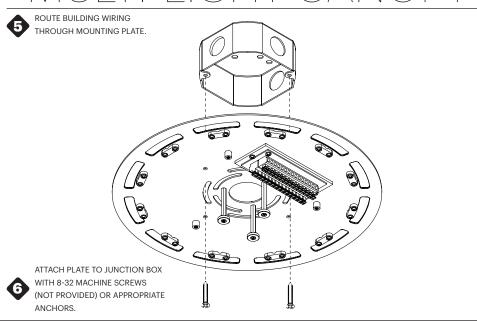

# MULTI-LIGHT CANOPY 9" and 12"

BOLA HALO PENDANT

**ASSEMBLY & INSTALLATION INSTRUCTIONS** 

LOCATE BUILDING POWER FEED/JUNCTION BOX

DETERMINE AND MARK SWAG LOCATIONS REFERENCING THE DIAGRAM AND PROVIDED CHART.