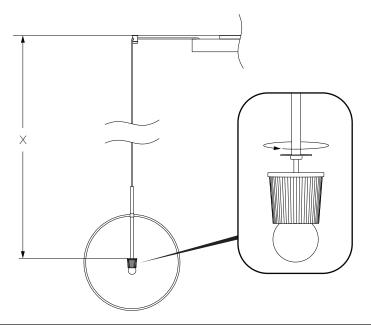

PROVIDED LAMP WIRES ARE 8.9', LAMP HANG HEIGHT REDUCES IN RELATION TO SWAG DISTANCE FROM CANOPY.

| DISTANCE BETWEEN SWAGS |              |                 |                 |                 |
|------------------------|--------------|-----------------|-----------------|-----------------|
| CENTER TO CENTER (A)   |              | BOLA HALO 12    | BOLA HALO 18    | BOLA HALO 22    |
|                        | BOLA HALO 12 | 7″<br>17.8 CM   | 7.5″<br>19.1 CM | 8.5"<br>21.6 CM |
|                        | BOLA HALO 18 | 7.5″<br>19.1 CM | 8″<br>20.3 CM   | 9″<br>22.9 CM   |
|                        | BOLA HALO 22 | 8.5″<br>21.6 CM | 9″<br>22.9 CM   | 10"<br>22.4 CM  |